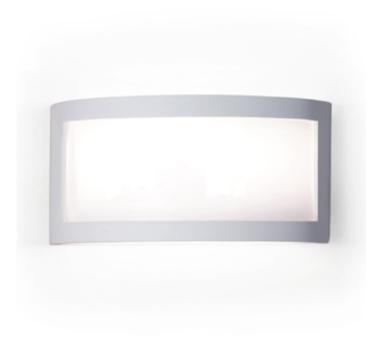

## Translucency Wall Sconce

Translucency provides lots of gleaming ambient light in a sleek, horizontal design. On its own or in groups, the sconce creates an atmosphere of calm well-being. This long, sleek sconce can also be customized with a silhouetted image or with one of our many hand-applied painted finishes.

## TRANSLUCENCY WALL SCONCE

item # F300

Dimensions: 14 1/4"w X 7"h X 4"d Standard lamping: 1-13W CFL

Standard lamping: 1-13W CFLFrame shown in standardOther lamping options:white satin. Images as shown.Fluorescent: StandardContact us for customization.Halogen: Not availableContact us for customization.