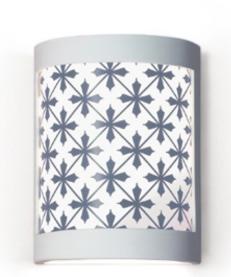

## Somerset Wall Sconce

Inspired by formal English country estates, the Somerset sconce has an all-over pattern of diamonds intersected by crosses. Perfect for an understated and traditional environment.

## SOMERSET WALL SCONCE

item # F200F

Dimensions: 7 3/4"w X 10 1/4"h X 4"d Available Colors:

Frame shown in standard white satin. Images as shown. Contact us for customization.

Other lamping options:

Standard lamping: 1-13W CFL