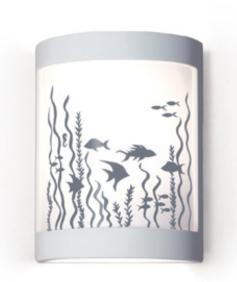

## Hanama Bay Wall Sconce

It's like dreaming of diving near a coral reef. Stunning tropical fish wend their way through gently waving seaweed.

## HANAMA BAY WALL SCONCE

item # F200A

Dimensions: 7 3/4"w X 10 1/4"h X 4"d Available Colors:

Frame shown in standard

Contact us for customization.

**Standard lamping:** 1-13W CFL white satin. Images as shown.