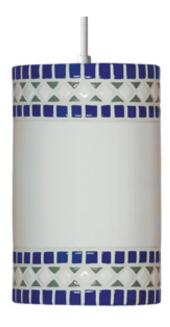

## Borders Pendant Cobalt Blue

Classic, simple, timeless. This design is reminiscent of the mosaics of ancient Greece and Rome. Straight bands of color at top and bottom set off the squared diamond shapes between. This elegant fixture will be at home in any setting.

## **BORDERS PENDANT - COBALT BLUE**

item # PM20301-CB

Dimensions: 6"w X 9 1/2"h

Standard lamping: 1-100W A19

Medium Base

**Available Colors:** 

As shown. Contact us for

customization.