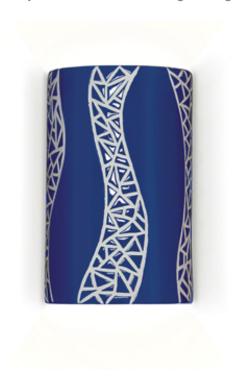

## Passage Wall Sconce Cobalt Blue

Sweeping fields of color are traversed by hand-molded paths, like gentle triangular stepping stones. Create a calm yet contemporary mood with our Passage design.

## PASSAGE WALL SCONCE - COBALT BLUE

item # M20304-CB

**Dimensions:** 6"w x 9 1/2"h x 4"d

**Available Colors:** 

Standard lamping: 1-100W A19

As shown. Contact us for

Medium Base

customization.