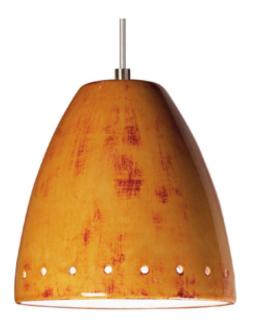

## Realm Mini Pendant Desert Blaze

Realm has a sleek, inverted-cup shape, its smooth surface set off by a line of perforations around the rim. Alone or grouped, Realm creates a contemporary, warm atmosphere over your dining table, breakfast bar, or any home or commercial location. Our hand-applied glazes can be customized to suit your project.

## Realm Mini Pendant - Desert Blaze

item # LVMP02-DB

Dimensions: 6"w X 6"h Available Colors:

Standard lamping: 1-50W MR16 As shown. Additional glazes
Ready to hang. Includes everything available by special order.
you need for installation.