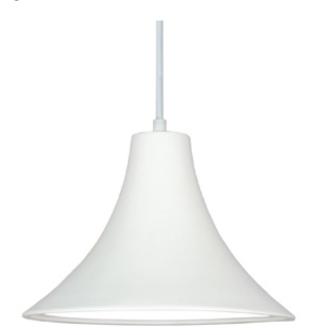

## Madera Pendant

Madera's graceful funnel shines generously over your dining room or anywhere you want to use it. This smooth style can be adapted to any design needs, just choose your favorite finish. Complete the look with a coordinating Madera Wall Sconce fixture. Pendants come with a canopy and 6 feet of cord, in black or white, which can be cut to the perfect length.

## MADERA PENDANT

item # P501

**Dimensions:** 13 3/4"w X 9 1/2"h **Available Colors:** 

**Standard lamping:** 1-100W A19 Shown in unfinished bisque.

Medium Base

Other lamping options:

Fluorescent: 1-23W Screw In Medium Base