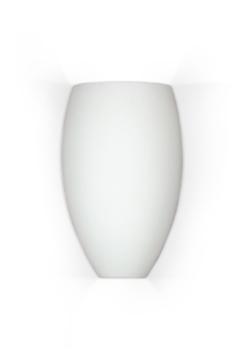

## Aruba Wall Sconce

A classic urn form open at top and bottom for both up- and down-light. In unfinished bisque, Aruba can stand out or blend in, depending on your choice of finish. Perfect for a home or commercial setting.

## ARUBA WALL SCONCE

item # 1502

Dimensions: 6"w x 9 3/4"h x 4"d ADA Available Colors:

**Standard lamping:** 1-100W A19 Shown in unfinished bisque.

Medium Base

Other lamping options:
Fluorescent: 1-13W CFL