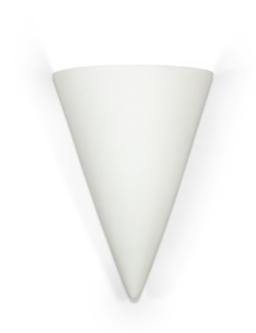

## Icelandia Wall Sconce

Such a simple cone-shaped wall sconce, and yet so completely versatile! You have your choice of up- or down-light, as well as a sparkling glaze, dramatic faux finish, or natural, creamy white bisque. Pair with the Gotlandia Pendant.

## **ICELANDIA WALL SCONCE**

item # 801

**Dimensions:** 7 3/4"w x 10 3/4"h x 5 **Available Colors:** 

1/4"d Shown in unfinished bisque.

Standard lamping: 1-100W A19

Medium Base

Other lamping options: Fluorescent: 1-13W CFL