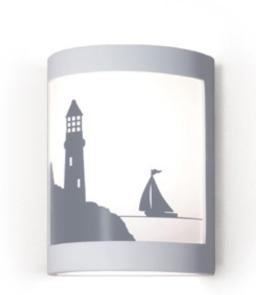

## Bay Harbor Wall Sconce

A nautical fantasy—billowing sales against the horizon, while a friendly lighthouse protects the shore.

## **BAY HARBOR WALL SCONCE**

item # F200C

Dimensions: 7 3/4"w X 10 1/4"h X 4"d Available Colors:

Frame shown in standard

**Standard lamping:** 1-13W CFL white satin. Images as shown.

Other lamping options: