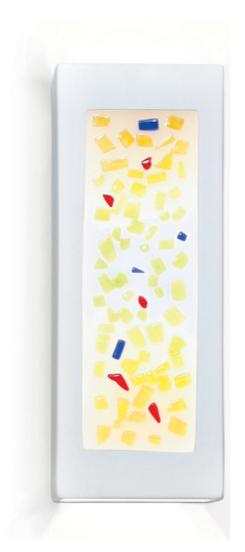

## Gemstones Wall Sconce

Created by fusing a handful of art glass pieces, no two Gemstone sconces are exactly alike. The yellow glass bits set off by deep reds and blues compliment each other in a contemporary and rich design.

## **GEMSTONES WALL SCONCE**

item # G1C

**Dimensions:** 4 1/4"w x 11"h x 4"d

Standard lamping: 1-100W A19

Medium Base

Available Colors:

Ceramic shown in standard white satin. Glass as shown. Contact us for customization.