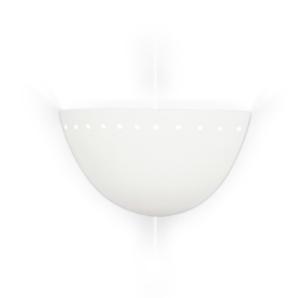

## Cyprus Corner Sconce

One of our most versatile styles, our Great Cyprus Corner Sconce coordinates with a multitude of other A19 fixtures. The elegant bowl shape features a pattern of circular holes around the rim for an additional soft glow. Leave white or choose a finish that suits your décor.

## GRAN CYPRUS CORNER SCONCE

item # 306CNR

**Dimensions:** 10"w x 6"h x 6 3/4"d

Standard lamping: 1-60W

Candelabra Base

Other lamping options:
Fluorescent: Not available
Halogen: Not available
Outdoor/ WET: Not available
Diffuser option: Not available