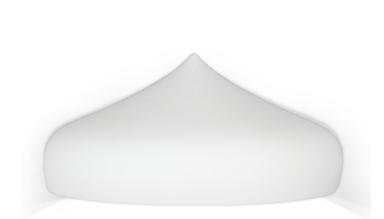

## Vancouver Downlight

The Vancouver Downlight wall sconce's flat bottomed tear drop shape makes an interesting and modern impact on any décor. Available with Standard and Flourescent lamping, this piece is sure to fit your design needs. Vancouver's wide ambient light pattern makes this down-light both functional and beautiful. See our wide array of hand applied paints and faux finishes to further customize your Vancouver fixture.

## VANCOUVER DOWNLIGHT

item # 1000D

**Dimensions:** 15"w x 6 3/4"h x 7 1/4"d **Available Colors:** 

**Standard lamping:** 2-100W A19 Shown in unfinished bisque.

Medium Base

Other lamping options: Fluorescent: 2-13W CFL