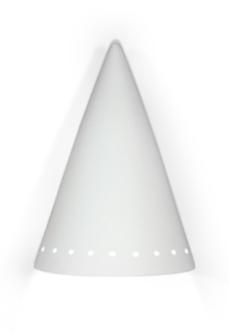

## Zealandia Downlight

Zealandia's conical design and row of tiny holes along the mouth give it a beautiful ambient light pattern. This downlight is available in several lamping options and may be further customized with any of our over 50 hand applied faux finishes and paints. See the up-light available in this style for even more lighting options.

## **ZEALANDIA DOWNLIGHT**

item # 803D

**Dimensions:** 7 3/4"w x 10 3/4"h x 5 **Available Colors:** 

1/4"d Shown in unfinished bisque.

Standard lamping: 1-100W A19

Medium Base

Other lamping options: Fluorescent: 1-13W CFL