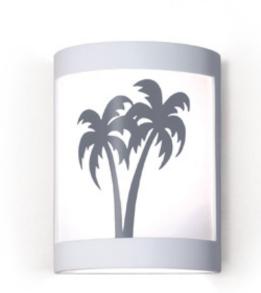

## Twin Palms Wall Sconce

Our Twin Palms sconce brings an echo of the islands, as two palm trees sway in the sea breezes. Imagine yourself there.

## TWIN PALMS WALL SCONCE

item # F200B

Dimensions: 7 3/4"w X 10 1/4"h X 4"d Available Colors:

Frame shown in standard

Standard lamping: 1-13W CFL

white satin. Images as shown. Contact us for customization.