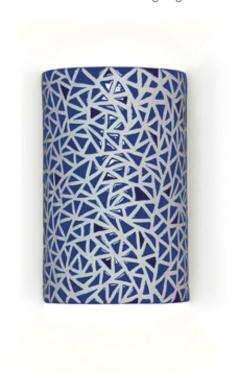

## Impact Wall Sconce Cobalt Blue

The name says it all. The motif of scattered triangular shapes is set off by the rich colors of the hand-applied glaze. Darker tones in random areas highlight the beauty of the hues.

## **IMPACT WALL SCONCE - COBALT BLUE**

item # M20307-BD

**Dimensions:** 6"w x 9 1/2"h x 4"d

**Available Colors:** 

Standard lamping: 1-100W A19

As shown. Contact us for

Medium Base

customization.