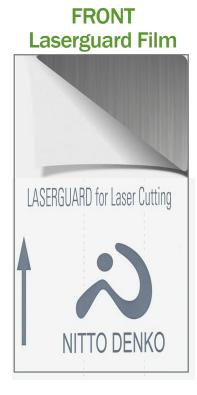

# Specification and Installation Guide: The New SPLASH GUARD

for XLERATOR® Hand Dryers

- Carefully remove protective film from FRONT of Splash Guard.
- 2. Apply adhesive or double-sided tape to BACK (non-film side) of Splash Guard and adhere to wall beneath hand dryer.