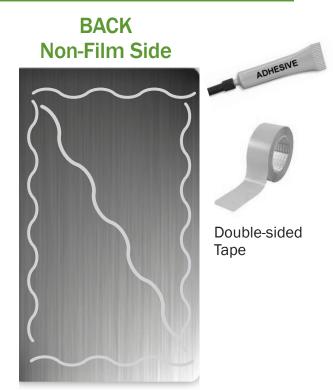

# Specification and Installation Guide: The New SPLASH GUARD

for XLERATOR® Hand Dryers

- Carefully remove protective film from FRONT of Splash Guard.
- 2. Apply adhesive or double-sided tape to BACK (non-film side) of Splash Guard and adhere to wall beneath hand dryer.