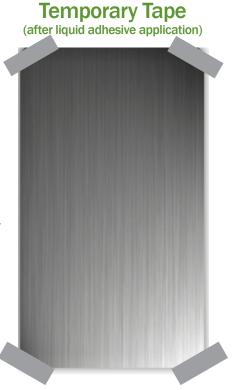

3. When using liquid adhesive, please secure Splash Guard temporarily with masking tape (or similar) until product cures.
Once the adhesive properly sets (typically 2-4 hrs) carefully remove tape.