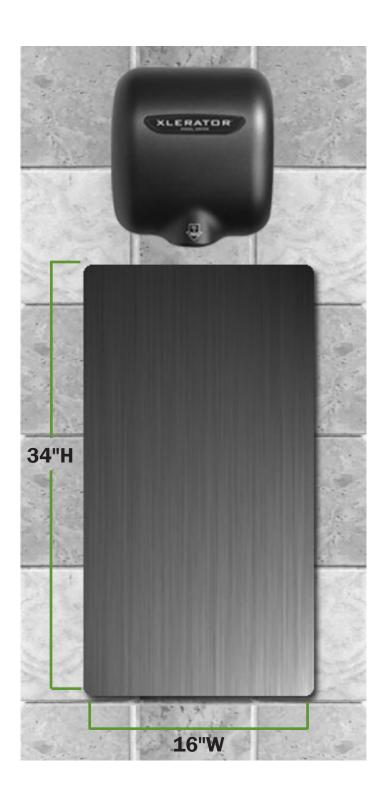

#### **PURPOSE:**

Designed to shield your wall from moisture beneath any hand dryer. The brushed stainless steel brings a modern and clean look while providing effective results.

#### **OVERALL DIMENSIONS:**

16" wide x 34" tall.