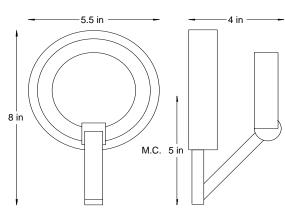

# **AWL.05**

Ceiling or Wall Mount

## **Mounting**

Mounts to octagon jbox. May be ceiling or wall mounted.