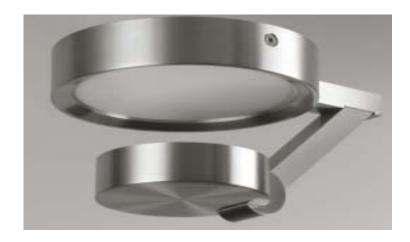

# **AWL.05**

Ceiling or Wall Mount

## **Mounting**

Mounts to octagon jbox. May be ceiling or wall mounted.