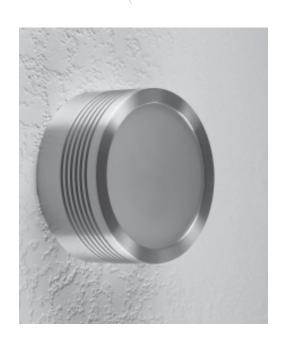

# **AWL.15**

# **Ceiling or Wall Mount**

#### **Material**

Machined aluminum with stainless steel fasteners.

Frosted borosilicate glass lens.

#### **Finish**

Micro brushed with clear coat after fabrication before assembly.