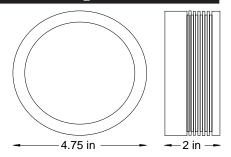

# **AWL.15**

# **Ceiling or Wall Mount**

#### **Material**

Machined aluminum with stainless steel fasteners.

Frosted borosilicate glass lens.

### **Mounting**

Mounts to octagon junction box.