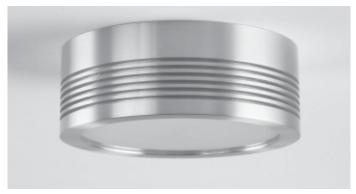

# **AWL.15**

# **Ceiling or Wall Mount**

#### **Material**

Machined aluminum with stainless steel fasteners.

Frosted borosilicate glass lens.

#### **Finish**

Micro brushed with clear coat after fabrication before assembly.