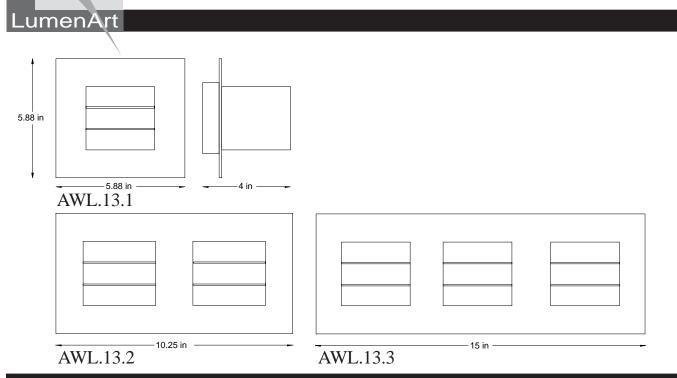

## **SPECIFICATIONS**

| Material                         | Mounting                            | Electrical                       |
|----------------------------------|-------------------------------------|----------------------------------|
| Machined aluminum with stainless | Mounts to 4" square junction box    | ETL damp location listed.        |
| steel fasteners.                 | with round plaster ring. Ring holes | Lamp by LumenArt.                |
|                                  | are oriented vertically.            | Use only lamps approved for open |
|                                  |                                     | fixtures.                        |

## **ORDERING LOGIC**

## Use matrix below to order complete fixture

| Fixture   | Lamping  | Voltage | Options |
|-----------|----------|---------|---------|
| AWL.13.1  | 40w G9   | 120V    |         |
| AWL.13.2  | 2x40w G9 |         |         |
| AWL.13.3  | 3x40w G9 |         |         |
|           |          |         |         |
|           |          |         |         |
|           |          |         |         |
| A X X 7 T |          |         |         |
| AWL.      |          |         |         |