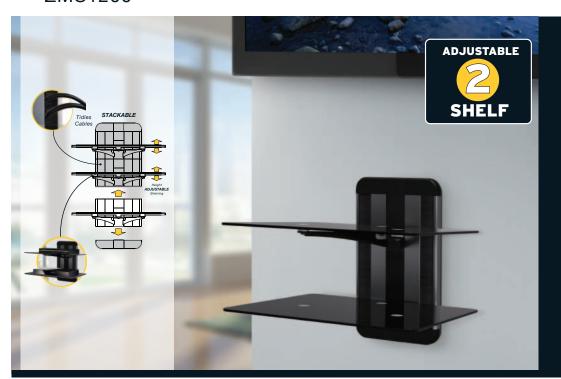

#### ZMS1200

Dot & Dab 🗸

Concrete <

Brick <

Wood Studs 🗸

Metal Studs 🗸

# **ANY WALL**

TV & AV ACCESSORY SHELVING

Perfect for mounting components anywhere on any type of wall, you are no longer restricted by stud location. It is easy to install with a high strength tempered glass shelf. The modular/stackable design in a Metallic black and brushed aluminium finish, hides and manages unsightly cables. Compatible with AVF low profile paintable cable management.

#### **Product Specification**

| Brand       | AVF UNIMAX | Weight Capacity | 10kg per shelf |
|-------------|------------|-----------------|----------------|
| Model       | ZMS1200    | VESA            | N/A            |
| Screen Size | N/A        | Colour          | Metallic Black |