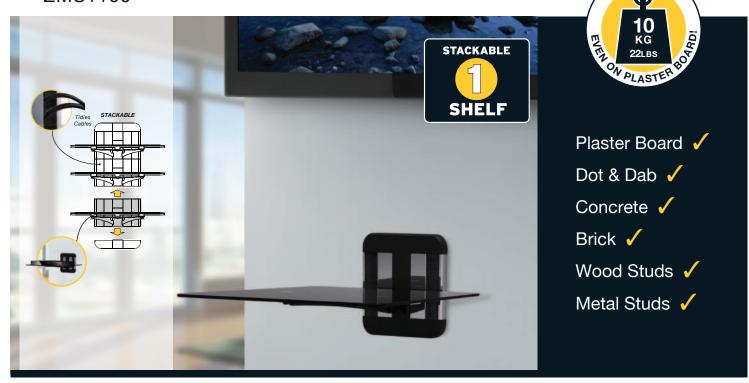

# ANY WALL

Guaranteed to mount directly beneath your TV. Unimax mounts are super-strong even on plaster board alone, so you are no longer restricted to using the wall stud locations. It is easy to install with a high strength tempered glass shelf. The modular/stackable design in a Metallic black and brushed aluminium finish, hides and manages unsightly cables. Compatible with AVF low profile paintable cable management.

## **Product Specification**

| Brand       | AVF UNIMAX | Weight Capacity | 10kg per shelf |
|-------------|------------|-----------------|----------------|
| Model       | ZMS1100    | VESA            | N/A            |
| Screen Size | N/A        | Colour          | Metallic Black |