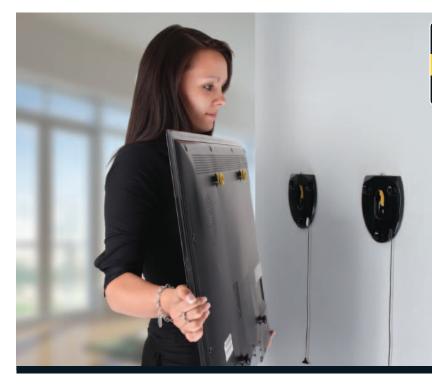

# **ANY WALL**

FLAT TO WALL TV MOUNT

Choose the EXACT position for your TV. Because Unimax mounts are super-strong even on plaster board alone, you are no longer restricted to using the wall stud locations. The ZML8500 is easy to install and can position a TV as close as 11.5mm off the wall. This mount also features post install levelling and has a secure lock and release mechanism for extra security. The product comes with fixings for all wall types and has a lifetime guarantee.