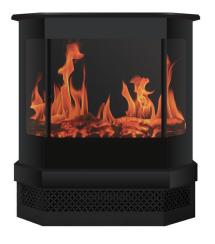

## FRIGIDAIRE

Model #CMSF-10310

## Cleveland Metallic Floor Standing Electric Fireplace

- Metallic design, standing electric fireplace
- Dual heating setting:
  750/1500 Watts; 2500/5000
  Heat BTU
- Realistic logwood flame effect
- Flames operate with and without heat
- Cool-touch housing
- Built-in overheat protection
- Adjustable flame brightness
- Portable design
- No assembly needed just plug in and heat
- 1-year limited warranty

| Part #     | Brand      | Dimensions (WxDxH)  | UPC          | Color | Ship Weight | Warranty |
|------------|------------|---------------------|--------------|-------|-------------|----------|
| CMSF-10310 | Frigidaire | 23.3" x 11.4" x 25" | 859423003101 | Black | 49.45 lbs.  | 1 Year   |