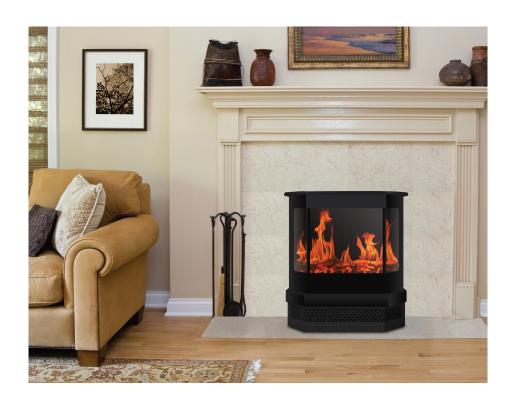

## FRIGIDAIRE

Model #CMSF-10310

## Cleveland Metallic Floor Standing Electric Fireplace

- Metallic design, standing electric fireplace
- Dual heating setting:
  750/1500 Watts; 2500/5000
  Heat BTU
- Realistic logwood flame effect
- Flames operate with and without heat
- Cool-touch housing
- Built-in overheat protection
- Adjustable flame brightness
- Portable design
- No assembly needed just plug in and heat
- 1-year limited warranty

| Part #     | Brand      | Dimensions (WxDxH)  | UPC          | Color | Ship Weight | Warranty |
|------------|------------|---------------------|--------------|-------|-------------|----------|
| CMSF-10310 | Frigidaire | 23.3" x 11.4" x 25" | 859423003101 | Black | 49.45 lbs.  | 1 Year   |