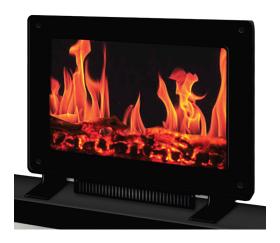

## **Dallas Floor Standing Electric Fireplace**

- Floor standing electric fireplace
- Dual heating setting:
  700/1400 Watts; 2400/4700
  Heat BTU
- Realistic logwood flame effect
- Flames operate with and without heat
- Cool-touch housing
- Built-in overheat protection
- Adjustable flame brightness
- Contemporary, portable design
- No assembly needed just plug in and heat
- 1-year limited warranty

| Part #    | Brand      | Dimensions (WxDxH)   | UPC          | Color | Ship Weight | Warranty |
|-----------|------------|----------------------|--------------|-------|-------------|----------|
| DSF-10302 | Frigidaire | 21.8" x 6.9" x 19.5" | 859423003026 | Black | 26.5 lbs.   | 1 Year   |