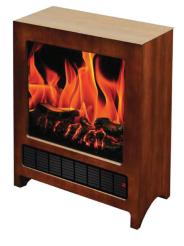

## FRIGIDAIRE.

## Model #KSF-10301

## Kingston Wooden Floor Standing Electric Fireplace

- Classic, real wood finish floor
  standing electric fireplace
- Dual heating setting: 675/1350 Watts; 2300/4600 Heat BTU
- Realistic logwood flame effect
- Flames operate with and without heat
- Cool-touch housing
- Built-in overheat protection
- Auto-shutoff
- Compact & portable design
- No assembly needed just plug in and heat
- 1-year limited warranty