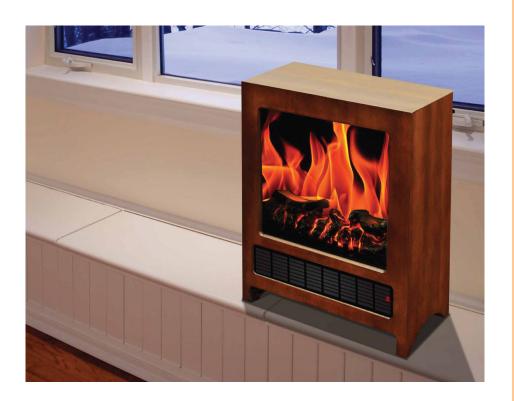

## FRIGIDAIRE.

## Model #KSF-10301

## Kingston Wooden Floor Standing Electric Fireplace

- Classic, real wood finish floor
  standing electric fireplace
- Dual heating setting: 675/1350 Watts; 2300/4600 Heat BTU
- Realistic logwood flame effect
- Flames operate with and without heat
- Cool-touch housing
- Built-in overheat protection
- Auto-shutoff
- Compact & portable design
- No assembly needed just plug in and heat
- 1-year limited warranty