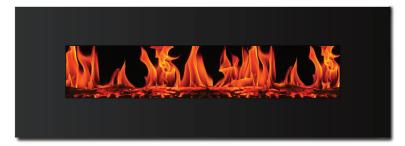

## Model #VWWF-10306

## Valencia Wide Screen Wall Hanging Electric Fireplace

- Wide-screen wall mount fireplace
- Soothing logwood flame effect
- Dual heating setting: 750/1500 Watts; 2500/5000 Heat BTU
- Built-in timer
- Flames operate with and without heat
- Adjustable flame brightness
- Heat resistant tampered glass panel
- Built-in overheat protection, auto safety shut-off
- All hardware included
- Remote control included
- 1-year limited warranty