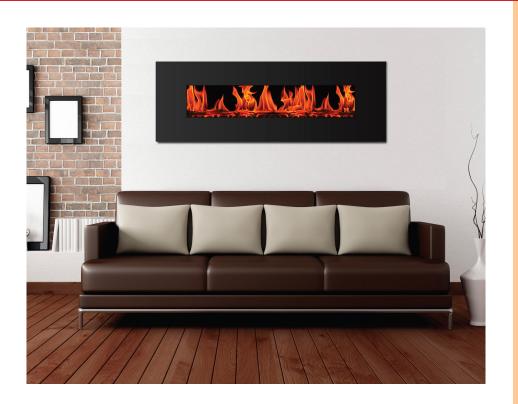

## Model #VWWF-10306

## Valencia Wide Screen Wall Hanging Electric Fireplace

- Wide-screen wall mount fireplace
- Soothing logwood flame effect
- Dual heating setting: 750/1500 Watts; 2500/5000 Heat BTU
- Built-in timer
- Flames operate with and without heat
- Adjustable flame brightness
- Heat resistant tampered glass panel
- Built-in overheat protection, auto safety shut-off
- All hardware included
- Remote control included
- 1-year limited warranty