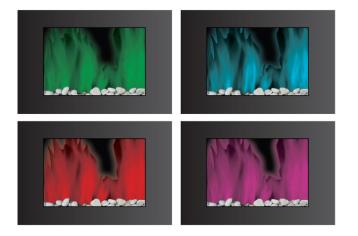

## **Oslo Wall Hanging LED Fireplace** with Color-Changing Flame Effect

- Wide-screen wall mount
  fireplace
- 10 choices of color-changing realistic-effect LED flames
- Dual heating setting: 750/1500 Watts; 2500/5000 Heat BTU
- Auto color change mode
- Flames operate with and without heat
- Adjustable flame brightness
- Heat resistant tempered glass panel
- Built-in overheat protection, auto safety shut-off
- Real pebbles included
- All hardware included
- Remote control included
- 1-year limited warranty