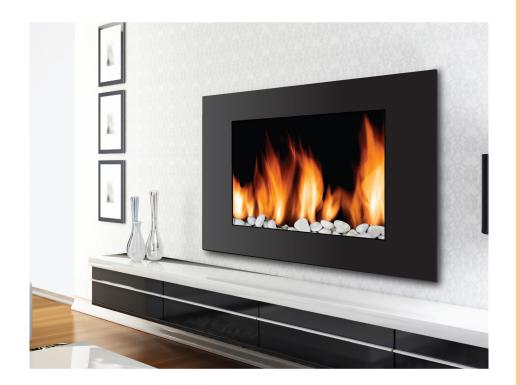

## **Oslo Wall Hanging LED Fireplace** with Color-Changing Flame Effect

- Wide-screen wall mount
  fireplace
- 10 choices of color-changing realistic-effect LED flames
- Dual heating setting: 750/1500 Watts; 2500/5000 Heat BTU
- Auto color change mode
- Flames operate with and without heat
- Adjustable flame brightness
- Heat resistant tempered glass panel
- Built-in overheat protection, auto safety shut-off
- Real pebbles included
- All hardware included
- Remote control included
- 1-year limited warranty