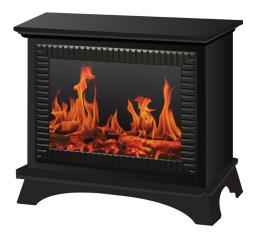

## **Boston Metallic Floor Standing Electric Fireplace**

- Cast-iron design standing electric fireplace
- Dual heating setting:
  750/1500 Watts; 2500/5000
  Heat BTU
- Realistic logwood flame effect
- Flames operate with and without heat
- Cool-touch housing
- Built-in overheat protection
- Adjustable flame brightness
- Portable design
- No assembly needed just plug in and heat
- 1-year limited warranty

| Part #     | Brand      | Dimensions (WxDxH)  | UPC          | Color | Ship Weight | Warranty |
|------------|------------|---------------------|--------------|-------|-------------|----------|
| BMSF-10311 | Frigidaire | 27" x 12.5" x 24.3" | 859423003118 | Black | 68 lbs.     | 1 Year   |