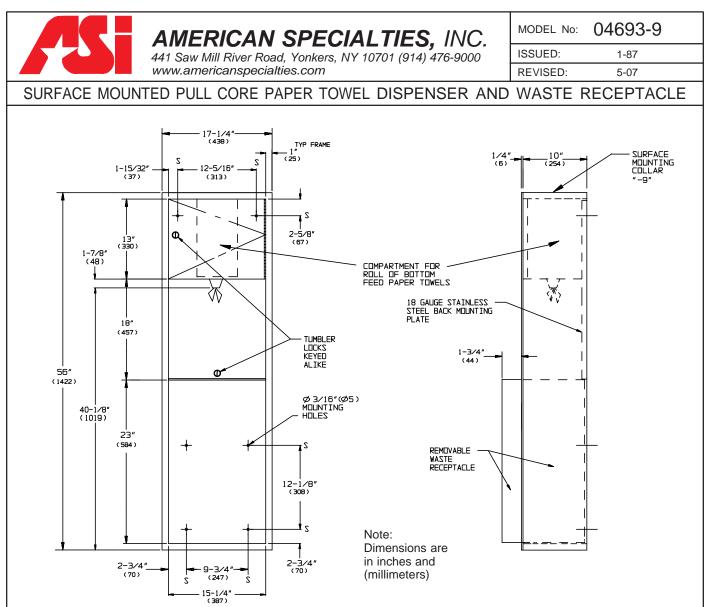

## **SPECIFICATION**

Surface Mounted Pull Core Paper Towel Cabinet and Waste Receptacle shall accommodate one center pull core paper towel roll and shall have a waste capacity of 17 gallons (64.6 liters). Cabinet, flange and waste receptacle shall be 22 gauge type 304 stainless steel alloy 18-8 and door and back shall be 18 gauge. All exposed surfaces shall have N<sup>o</sup> 4 satin finish. Door shall be fabricated in double-pan construction with fiberboard filler and shall be attached to cabinet at side with a full-length 3/16" diameter (Ø4.8) stainless steel multi-staked piano hinge and be held closed with a tumbler lock keyed alike to other ASI washroom equipment. Waste container shall have hemmed edges for safety and shall be retained by a tumbler lock keyed alike to other ASI washroom equipment. Face trim shall be 1" (25.4) wide formed from one piece with no miters, welding or open seams and have 1/4" (6.4) square returns to collar. Structural assembly of all components shall be of welded construction. Cabinet shall have no exposed fastening devices or spot-welded seams. Unit shall be provided with a slide-on surface-mounting collar (code-9).

## **INSTALLATION**

Mount on wall using four (4)  $N^{\circ}$  10 self-tapping screws (by others) through concealed mounting holes provided. For ADAAG compliance install unit so that pull core towel is 48" (1219) maximum above finished floor (MAX AFF).

## **OPERATION**

Towels are pulled until supply is depleted. Towel feed length is determined by towel perforations. Friction on towel passing through feed nozzle allows user to rip towel at perforations for single towel dispense. Waste is emptied manually on cycle determined by maintenance needs. Locked compartment and receptacle retainer prevents unauthorized access or removal.