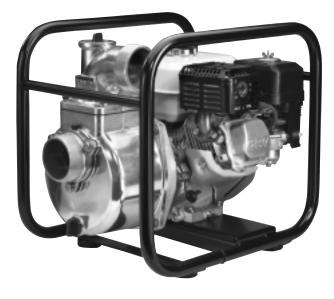

# KOSHIN 3" CENTRIFUGAL PUMP

## SEH-80X

#### Features

- All impellers and volutes are constructed of cast iron for durability and long operating life.
- Pump casing is made of die cast aluminum for lightweight portability and strength.
- Protected from damage by a sturdy steel roll cage. Vibration isolators are built-in.
- Low oil sensor is standard.
- Self priming to 26 feet, maximum head up to 187 feet.

#### Model SEH-80X **Discharge Size** 3" **Maximum Capacity** 246 G.P.M Maximum Head 85 Ft. **Maximum Suction** 26 Ft. Maximum Pressure 36.8 PSA **Engine Type** Honda GX 160 Displacement 163 CC Horse Power 5.5 HP **Fuel Capacity** 0.95 Gal. Fuel Gasoline **Continuous Operation Time Per Tank** 2.5 Hrs. **Dimensions LxHxW** 20"x15"x18" **Net Weight** 68 lbs.