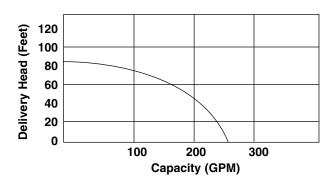

1218 Remington Road • Schaumburg, IL 60173 847/884-1570 • 800/634-4092 • FAX 847/310-0740

**Performance Curve** 

Distributed by:

#### Model SEH-80X **Discharge Size** 3" **Maximum Capacity** 246 G.P.M Maximum Head 85 Ft. **Maximum Suction** 26 Ft. Maximum Pressure 36.8 PSA **Engine Type** Honda GX 160 Displacement 163 CC Horse Power 5.5 HP **Fuel Capacity** 0.95 Gal. Fuel Gasoline **Continuous Operation Time Per Tank** 2.5 Hrs. **Dimensions LxHxW** 20"x15"x18" **Net Weight** 68 lbs.