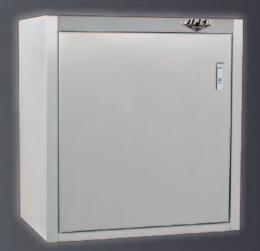

## 26" 1 DOOR WALL CABINET

- 300-lb. load rating
- Unique five-hole pattern allows multiple units to be stacked and bolted together
- Adjustable shelf included
- Casters (sold separately) can be attached to create a convenient rolling cabinet
- Door features a spring loaded latch for positive opening and closing
- Locking latch with 2 keys also available for purchase

| overall d | limensions |
|-----------|------------|
| weight    |            |
| capacity  |            |

 $25^{15/16}W \times 15^{3/4}D \times 26^{1/16}H$ 55 lbs. 10,645 cu. in.