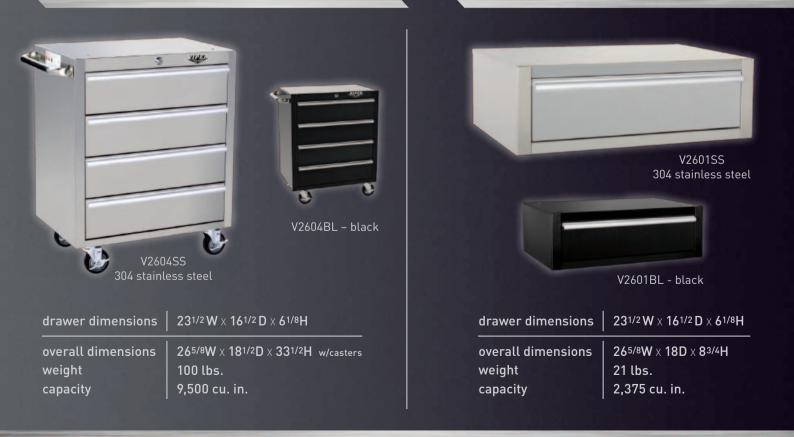

V2600SS - 304 stainless steel



## **26" 4 DRAWER ROLLING CABINET**

## 26" 1 DOOR WALL CABINET

- 300-lb. load rating
- Unique five-hole pattern allows multiple units to be stacked and bolted together
- Adjustable shelf included
- Casters (sold separately) can be attached to create a convenient rolling cabinet
- Door features a spring loaded latch for positive opening and closing
- Locking latch with 2 keys also available for purchase

| overall d | limensions |
|-----------|------------|
| weight    |            |
| capacity  |            |

 $25^{15/16}W \times 15^{3/4}D \times 26^{1/16}H$ 55 lbs. 10,645 cu. in.

## **26" MOUNTABLE DRAWER**



THE ORIGINAL