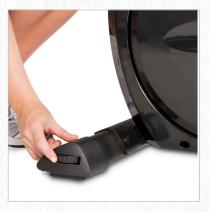

|
| HANDLEBARS      | Soft Cushioned Bar Padding               |
| POWER           | 110v Plug in                             |
| FLYWHEEL SYSTEM | 17.6 lbs.                                |
| PEDALS          | Oversized                                |
| FRAME           | Heavy-Duty Steel                         |
| DIMENSIONS      | 52" x 25" x 63.8"                        |
| PRODUCT WEIGHT  | 99 lbs.                                  |
| MAX USER WEIGHT | 250 lbs.                                 |
|                 |                                          |
|                 |                                          |
| WARRANTY        | 5 Years: Frame                           |
|                 | 1 Years: Parts                           |



Convenient Transport Wheels



Self-Levelers