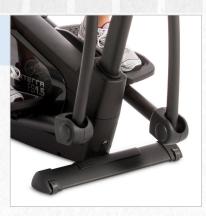

16 Levels                                |
| HANDLEBARS      | Soft Cushioned Bar Padding               |
| POWER           | 110v Plug in                             |
| FLYWHEEL SYSTEM | 17.6 lbs.                                |
| PEDALS          | Oversized                                |
| FRAME           | Heavy-Duty Steel                         |
| DIMENSIONS      | 52" x 25" x 63.8"                        |
| PRODUCT WEIGHT  | 99 lbs.                                  |
| MAX USER WEIGHT | 250 lbs.                                 |
|                 |                                          |
|                 |                                          |
| WARRANTY        | 5 Years: Frame                           |
|                 | 1 Years: Parts                           |



Convenient Transport Wheels



Self-Levelers