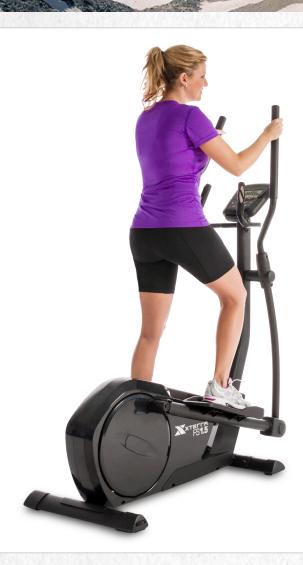

## FREE STYLE 1.5 ELLIPTICAL

Looking for a comfortable and convenient workout for your home? The XTERRA Fitness FS1.5 Dual Action Elliptical offers a smooth, non-impact workout in a compact design.

With a 14" stride and a 17.6 lb flywheel, this elliptical provides a premium, fluid motion both in forward motion and in reverse. The soft cushioned handlebars along with the oversized pedals make this elliptical comfortable for any user. The FS1.5 also combines 16 resistance levels and 13 inspiring programs to keep you motivated on your fitness journey.

Start enjoying the convenience of total body conditioning in your home today with the new XTERRA Fitness FS1.5 Dual Action Elliptical.