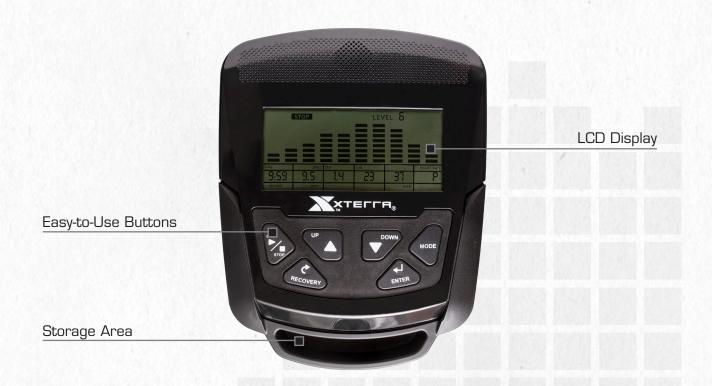

## **EQUIPMENT SPECIFICATIONS**

| STRIDE LENGTH   | 14"                                      |
|-----------------|------------------------------------------|
| CONSOLE         | 5.5" LCD Display                         |
| PROGRAMS        | 1 Manual, 8 Preset, 1 User, 4 Heart Rate |
| HEART RATE      | Contact                                  |
| RESISTANCE      | 16 Levels                                |
| HANDLEBARS      | Soft Cushioned Bar Padding               |
| POWER           | 110v Plug in                             |
| FLYWHEEL SYSTEM | 17.6 lbs.                                |
| PEDALS          | Oversized                                |
| FRAME           | Heavy-Duty Steel                         |
| DIMENSIONS      | 52" x 25" x 63.8"                        |
| PRODUCT WEIGHT  | 99 lbs.                                  |
| MAX USER WEIGHT | 250 lbs.                                 |
|                 |                                          |
|                 |                                          |
| WARRANTY        | 5 Years: Frame                           |
|                 | 1 Years: Parts                           |