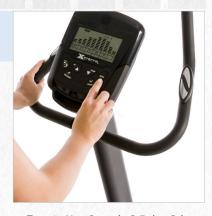

WARRANTY 5 Years: Frame 1 Year: Parts

Easy-to-Use Console & Pulse Grips

Self-Levelers