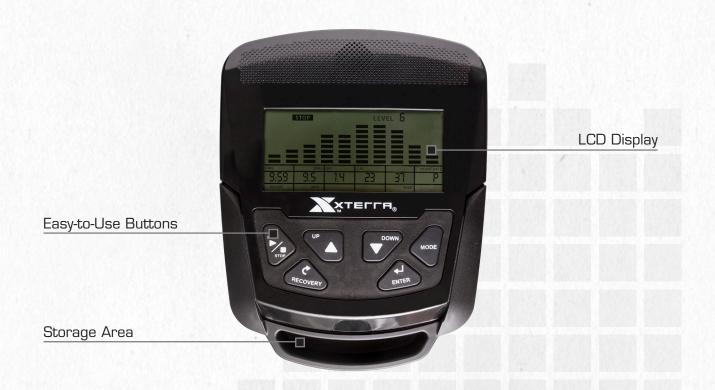

## **EQUIPMENT SPECIFICATIONS**

| CONSOLE          | 5.5" LCD Display                   |
|------------------|------------------------------------|
| PROGRAMS         | 1 Manual, 8 Preset, 1 User, 4 HR   |
| HEART RATE       | Contact                            |
| RESISTANCE       | 16 Levels                          |
| CRANK            | 1-Piece                            |
| FLYWHEEL SYSTEM  | 17.6 lbs.                          |
| SEAT ADJUSTMENTS | Up / Down & Fore / Aft Positioning |
| FOOT PEDALS      | Oversized, Self-Leveling           |
| FRAME            | Heavy-Duty Steel                   |
| DIMENSIONS       | 39.4" x 25.2" x 57.8"              |
| PRODUCT WEIGHT   | 73.2 lbs.                          |
| MAX USER WEIGHT  | 250 lbs.                           |
|                  |                                    |
|                  |                                    |