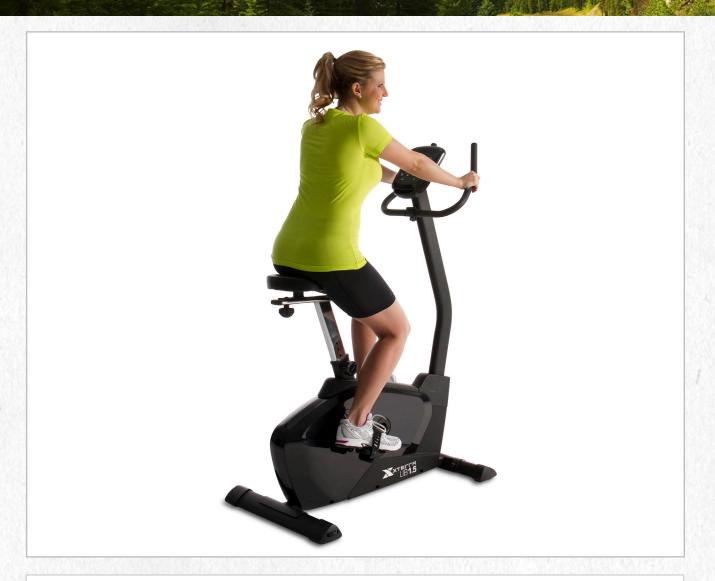

## **UB1.5** UPRIGHT BIKE

Looking for an effective way to burn calories and get in better shape? The new XTERRA Fitness UB1.5 Upright Bike is the perfect tool to help you comfortably pedal away the calories.

The UB1.5 provides you maximum durability and smooth pedaling action with a heavy duty 17.6 lb flywheel system. It also provides a comfortable, premium molded seat that can easily be adjusted to meet your needs. To keep your workouts fresh and challenging, it offers 16 resistance levels and 13 programs.

Start shedding the calories today with your own XTERRA Fitness UB1.5 Upright Bike.