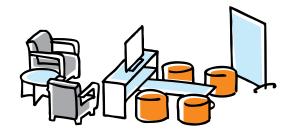

Change and grow with Tour.

One person + guests

vo people + guests

hree people + guests

## change it yourself.

Tour changes as quickly as your mind. Simple products mix and match brilliantly so you can rearrange them as your business or your mind change. Unstack it, pick it up, rearrange it. It's easy and quick, and always looks great.