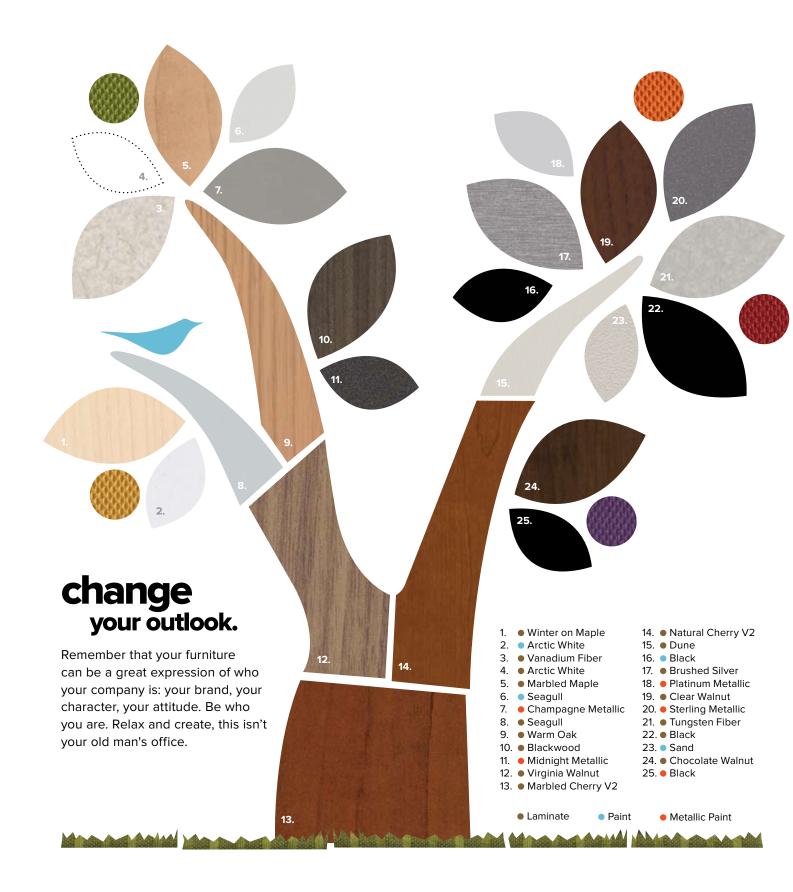

## quick change.

One person armed with three basic tools can change Tour quickly and easily.

1. Drill

#2 square bit

• T27 torque bit

2. Wrench (7/16")

Winter on Maple | Platinum Metallic | Designtex® Pigment Sky Blue

Natural Cherry V2 | Champagne Metallic | Designtex Gouache

Chocolate Walnut | Sand | Designtex Connoisseur 3 Bittersweet