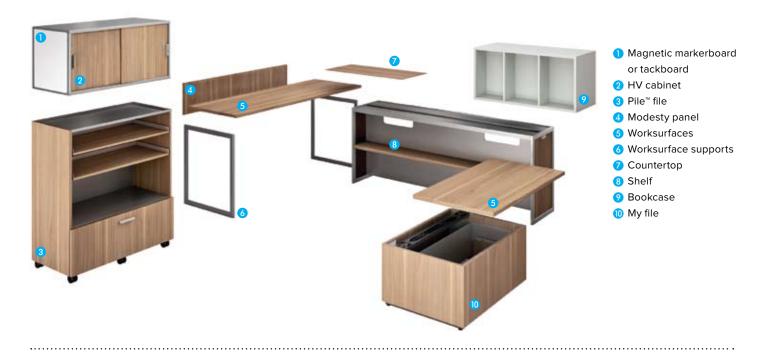

## change it yourself.

Tour changes as quickly as your mind. Simple products mix and match brilliantly so you can rearrange them as your business or your mind change. Unstack it, pick it up, rearrange it. It's easy and quick, and always looks great.

## the more things change,

the more they stay the same.

Changing the look and functionality of your office doesn't mean you need to buy more furniture.

Tour gives you the basic building blocks, you decide how to arrange and rearrange them!

### Here are the pieces:

2 Counters

2 Pile files

2 HV cabinets

aces 4 Modesty panels

els 4 Supports