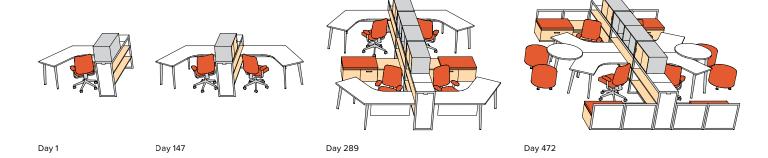

## the more things change,

the more they stay the same.

Changing the look and functionality of your office doesn't mean you need to buy more furniture.

Tour gives you the basic building blocks, you decide how to arrange and rearrange them!

### Here are the pieces:

2 Counters

2 Pile files

2 HV cabinets

aces 4 Modesty panels

els 4 Supports

### Here are a few things you can do: