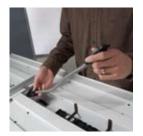

## quick change.

One person armed with three basic tools can change Tour quickly and easily.

1. Drill

#2 square bit

• T27 torque bit

2. Wrench (7/16")

Winter on Maple | Platinum Metallic | Designtex® Pigment Sky Blue