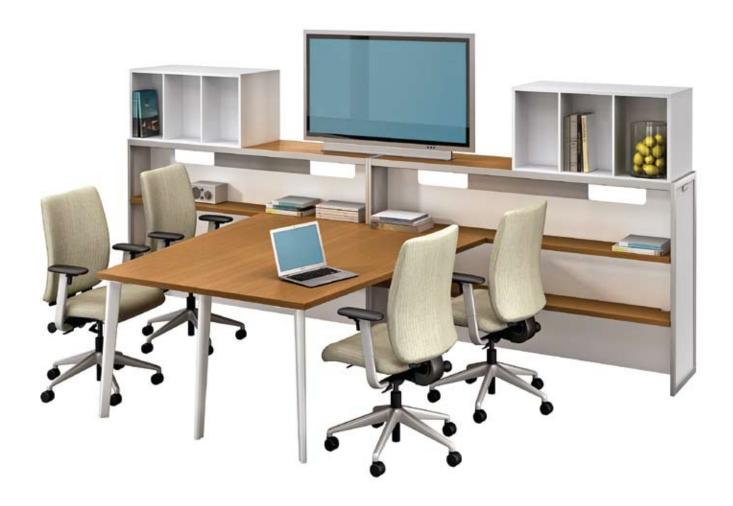

### Here are the pieces:

2 Counters

2 Pile files

2 HV cabinets

aces 4 Modesty panels

els 4 Supports

### Here are a few things you can do: