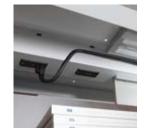

# Power Data

## how does the juice get to my laptop?

Powering up and getting connected is as simple as plugging in. Tour sets you up with 1-, 2- or 4-circuit power systems.