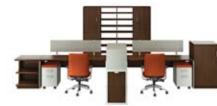

## quick change.

One person armed with three basic tools can change Tour quickly and easily.

1. Drill

#2 square bit

• T27 torque bit

2. Wrench (7/16")

Winter on Maple | Platinum Metallic | Designtex® Pigment Sky Blue

Natural Cherry V2 | Champagne Metallic | Designtex Gouache

Chocolate Walnut | Sand | Designtex Connoisseur 3 Bittersweet