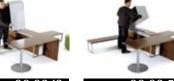

## change it yourself.

Tour changes as quickly as your mind. Simple products mix and match brilliantly so you can rearrange them as your business or your mind change. Unstack it, pick it up, rearrange it. It's easy and quick, and always looks great.

## quick change.

One person armed with three basic tools can change Tour quickly and easily.

1. Drill

#2 square bit

• T27 torque bit

2. Wrench (7/16")

Winter on Maple | Platinum Metallic | Designtex® Pigment Sky Blue