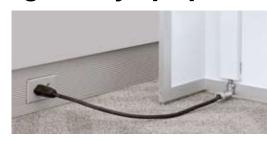

# Power Data

## how does the juice get to my laptop?

Powering up and getting connected is as simple as plugging in. Tour sets you up with 1-, 2- or 4-circuit power systems.