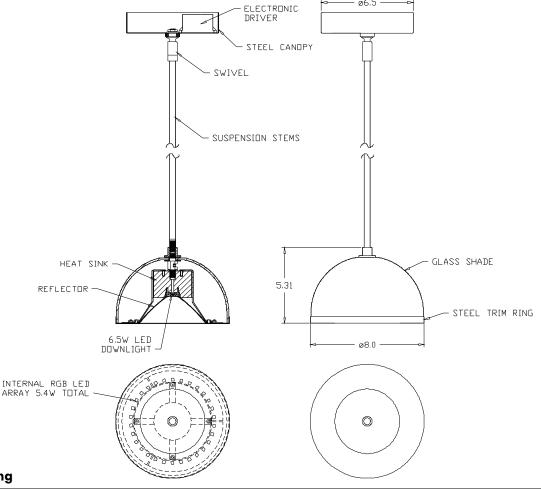

## LED COLOR CHANGING GLOWDOME

**Patent Pending** 

CONSTRUCTION: Satin nickel hardware. Etched white glass dome. Etched aluminum downlight reflector

**ELECTRICAL:** Downlight: 6.5W Bridgelux remote phosphor LED 3000K. Internal RGB colors total 5.4W.

Total fixture watts: 14.5W 120/277V electronic drivers standard.

ETL Approved for damp location use.

Internal honeycomb louver on downlight to enhance visual comfort

**CONTROL:** Manually via switch on fixture canopy or remotely using DMX (consult factory).

Thirteen lockable colors plus full spectrum cycling mode.

Downlight remains at 3000K at all times.

FINISHES: Satin Nickel

**MOUNTING:** Mounts to octagon junction box or 4x4 junction box with round plaster adapter.. Supplied with

threaded stems of 4", 8", 12" and 24" stems for flexible mounting heights.

**OPTIONS:** Dimmable driver available for downlight portion. Consult factory.

3333 W. 47th Street, Chicago, IL 60632

**P** (773) 254-0778