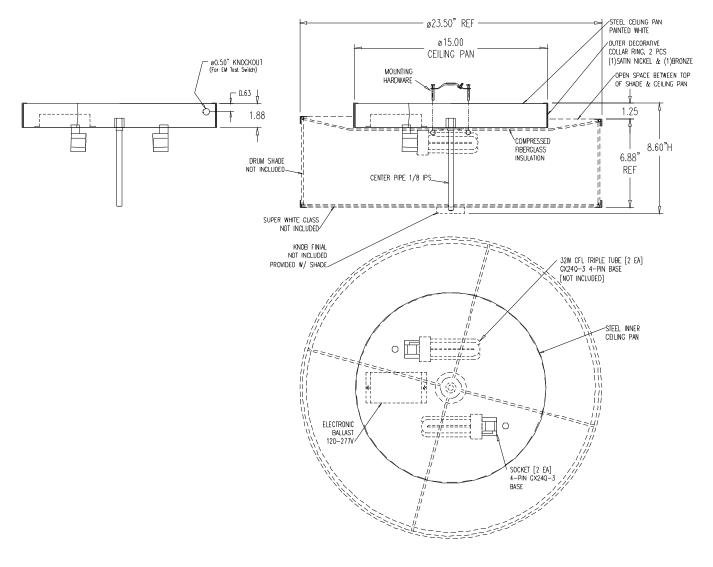

## **CFL CEILING PAN**

## CONSTRUCTION: Steel Pan

| ELECTRICAL: | Electronic 120/277V ballast standard. Accepts 2 x26, 32 or 42W Triple Tube CFL lamps                                      |
|-------------|---------------------------------------------------------------------------------------------------------------------------|
|             | UL Approved for damp location use                                                                                         |
| FINISHES:   | Pan ships with both satin nickel and bronze collars. Select collar that coordinates with selected shade                   |
| MOUNTING:   | Mounts to octagon junction box or 4x4 junction box with round plaster adapter                                             |
| OPTIONS:    | Dimming and emergency battery available, consult factory. Compatible with shades 1140/1141/1142. Specify shade separately |