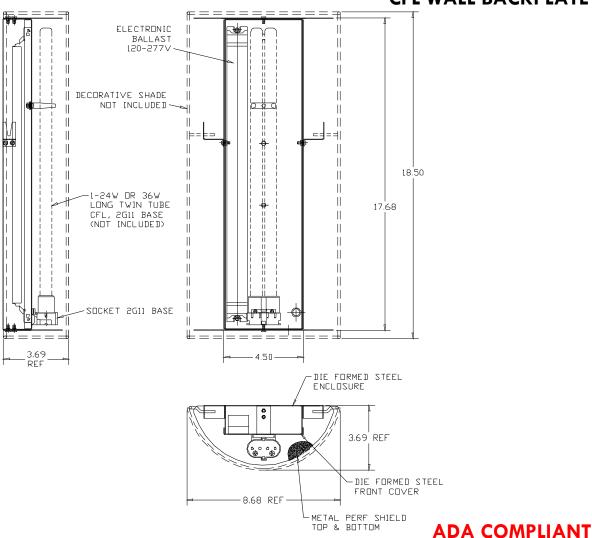

## **CFL WALL BACKPLATE**

**CONSTRUCTION:** Steel backplate.

**ELECTRICAL:** 1 x 24W or 36W 2G11 CFL. 120/277V electronic ballast standard. UL approved for damp

location use

FINISHES: Painted white

**MOUNTING:** Mounts to octagon junction box or 4x4 junction box with round plaster adapter

**OPTIONS:** Backplate only. Consult catalog or website for compatible diffusers.

Specify diffuser separately

Dimming and Emergency Battery available. Consult factory

Accepts 1032 cast diffuser brackets and 1036 Blade shade retention hardware set. Consult

catalog or website for hardware use guidelines.