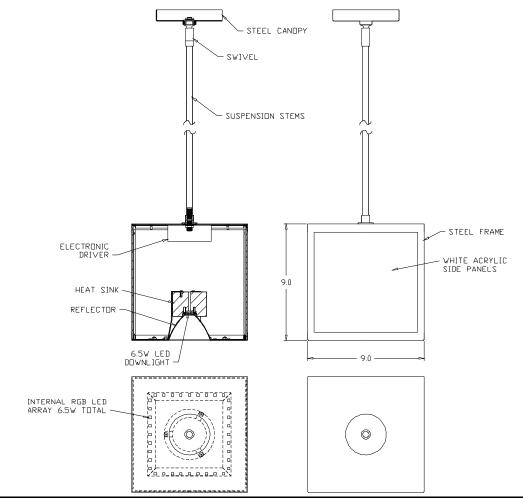

## LED COLOR CHANGING GLOWCUBE

## **Patent Pending**

CONSTRUCTION: Satin nickel hardware. Etched acrylic windows on all four sides. Etched aluminum downlight reflector **ELECTRICAL:** Downlight: 6.5W Bridgelux remote phosphor LED 3000K. Internal RGB colors total 6.5W. Total fixture watts: 15.9W 120/277V electronic drivers standard. ETL Approved for damp location use. Internal honeycomb louver on downlight to enhance visual comfort **CONTROL:** Manually via switch on top of fixture or remotely using DMX (consult factory). Thirteen lockable colors plus full spectrum cycling mode. Downlight remains at 3000K at all times. FINISHES: Satin Nickel **MOUNTING:** Mounts to octagon junction box or 4x4 junction box with round plaster adapter. Supplied with threaded stems of 4", 8", 12" and 24" stems for flexible mounting heights.