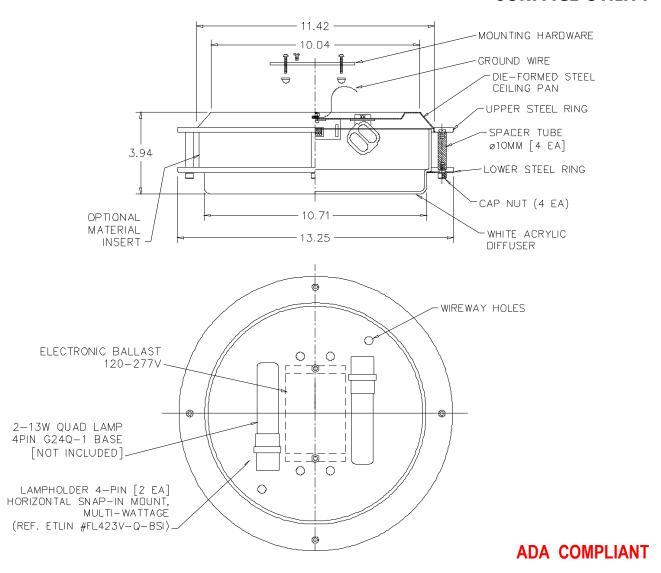

## SURFACE UTILITY

CONSTRUCTION: Steel Pan, Etched White Acrylic diffuser

**ELECTRICAL:** Electronic 120/277V ballast standard. Uses 2-13W G24q-1 CFL lamps

UL Approved for damp location use

FINISHES: Satin Nickel

**MOUNTING:** Mounts to octagon junction box or 4x4 junction box with round plaster adapter.

ADA compliant when wall mounted

**OPTIONS:** Dimming available, consult factory. Fixture accepts optional fabric bands. Consult catalog or