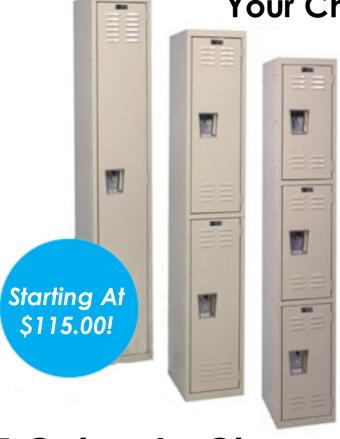

Available in 1, 2, 3, or 6 Tiers!

Your Choice of 1 or 3 Sections!

Frame: 16 gauge with rubber

bumpers to cushion

door closing

Handle: Recessed handle with

room for padlock combination lock

**Legs:** Available with or

without 6" legs

Finish: Available in 5 colors,

standard end panels

are unfinished

**Optional:** Sloped Tops, End

Panels, Closed Front

Bases, and Closed Side

Bases

## Tier Information

## Single Tier

- Hat Shelf
- 3 Single Wall Hooks
- 1 Double Ceiling Hook

### **Double Tier**

- 3 Single Wall Hooks
- 1 Double Ceiling Hook

#### **Triple Tier**

• 1 Double Ceiling Hook