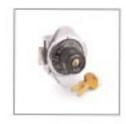

Available in 1, 2, 3, or 6 Tiers!

Your Choice of 1 or 3 Sections!



Frame: 16 gauge with rubber

bumpers to cushion

door closing

Handle: Recessed handle with

room for padlock combination lock

**Legs:** Available with or

without 6" legs

Finish: Available in 5 colors,

standard end panels

are unfinished

**Optional:** Sloped Tops, End

Panels, Closed Front

Bases, and Closed Side

Bases

# 5 Colors to Choose From



Marine Blue



Maroon



**Parchment** 



Hallowell Gray



Green Mist



Recessed Handle



Door Latch



Built-In Combination Lock



Combination Padlock

## Tier Information

## Single Tier

- Hat Shelf
- 3 Single Wall Hooks
- 1 Double Ceiling Hook

### **Double Tier**

- 3 Single Wall Hooks
- 1 Double Ceiling Hook

#### **Triple Tier**

• 1 Double Ceiling Hook