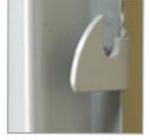

# 5 Colors to Choose From

Marine Blue

Maroon

**Parchment** 

Hallowell Gray

Green Mist

Recessed Handle

Door Latch