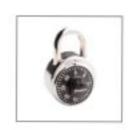

Available in 1, 2, 3, or 6 Tiers!

Your Choice of 1 or 3 Sections!



Frame: 16 gauge with rubber

bumpers to cushion

door closing

Handle: Recessed handle with

room for padlock combination lock

**Legs:** Available with or

without 6" legs

Finish: Available in 5 colors,

standard end panels

are unfinished

**Optional:** Sloped Tops, End

Panels, Closed Front

Bases, and Closed Side

Bases

# 5 Colors to Choose From



Marine Blue



Maroon



**Parchment** 



Hallowell Gray



Green Mist



Recessed Handle



Door Latch



Built-In Combination Lock



Combination Padlock

## Tier Information

## Single Tier

- Hat Shelf
- 3 Single Wall Hooks
- 1 Double Ceiling Hook

### **Double Tier**

- 3 Single Wall Hooks
- 1 Double Ceiling Hook

#### **Triple Tier**

• 1 Double Ceiling Hook