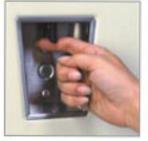

# 5 Colors to Choose From

Marine Blue

Maroon

**Parchment** 

Hallowell Gray

Green Mist

Recessed Handle

Door Latch