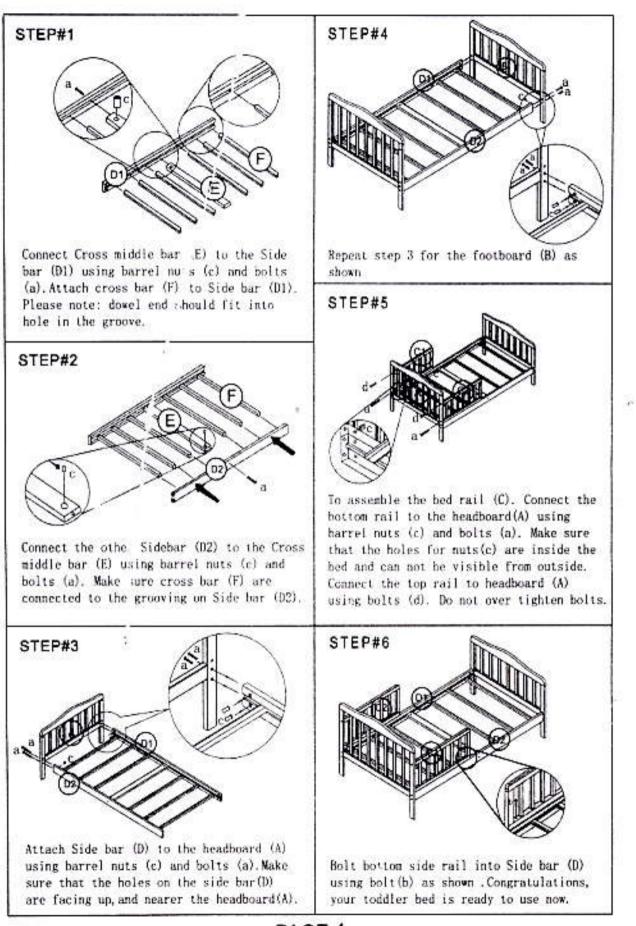

ED PARTS.THIS COULD CAUSE STRANGULATION.

BEFORE EACH USAGE OR ASSEMBLY, INSPECT THE TODDLER BED FOR DAMAGED HARDWARE, LOOSE JOINTS, MISSING PARTS, OR SHARP EDGES. DO NOT USE THE TODDLER BED IF ANY PARTS ARE MISSING OR BROKEN. ASK YOUR DEALER OR WRITE TO DREAM ON ME, FOR REPLACEMENT PARTS AND INSTRUCTIONAL LITERATURE IF NEEDED. DO NOT SUBSTITUTE ANY PARTS.

DO NOT USE WITH LESS THAN 12 INCHES(31CM) OF SPACE BETWEEN THE TODDLER BED AND SOLID OBJECTS AS A WALL OR DRESSER.A CHILD COULD SLIDE INTO A SMALL SPACE AND SUFFOCATE. DO NOT USE THE TODDLER BED FOR INFANTS.THIS TODDLER BED IS NOT A SUBSTITUTE FOR A CRIB.THE TODDLER BED IS INTHENDED FOR A CHILD BETWEEN THE AGE OF 15 MONTHS TO 5 YEARS WITH A MAXIMUM WEIGHT OF 50 POUNDS(23KG).

DO NOT USE A WATER MATTRESS WITH THIS PRODUCT.

## PAGE 2





PAGE 4