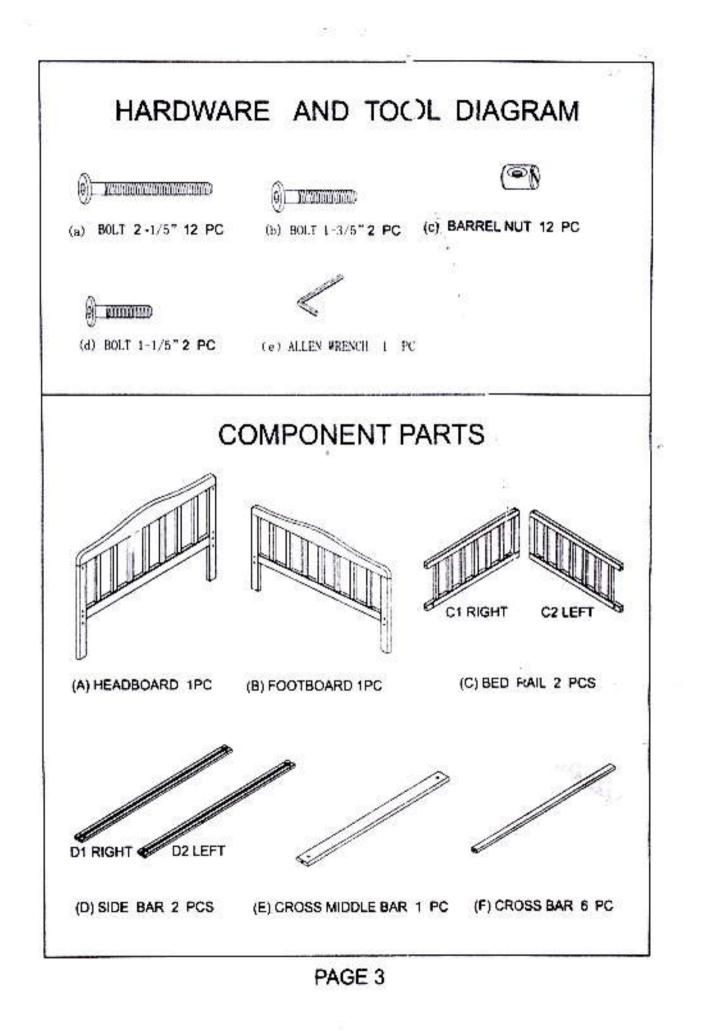

DREAM ON ME 219 36TH STREET BROOKLYN,NY 11232 718-768-5500

TODDLER BED STYLE NO: 624

MADE IN CHINA

AD 3

CAUTION: ANY MATTRESS USED IN THIS TODDLER BED MUST BE AT LEAST 51-5/8 INCHES (131CM) BY 27-1/4 INCHES (69CM) WITH A THICKNESS OF AT LEAST 4 INCHES (10CM) AND NOT EXCEEDING 6 INCHES (15CM).