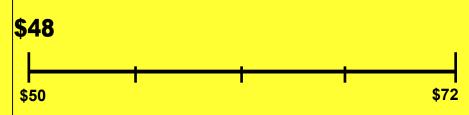

## ERECULE

Room Air Conditioner
Without Reverse Cycle
With Louvered Sides

LG Electronics U.S.A., Inc.(LG)
Model LW6014ER
Capacity: 6,000 BTUs

**Cost Range of Similar Models** 

The estimated yearly energy cost of this model was not available when the range was published.