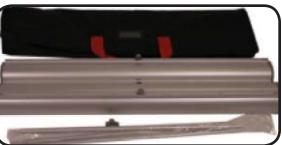

## **Assembly Instructions**

Remove doubler from the velcro pocket and the pole from the pole pocket

Remove pole from plastic bag

Assemble pole

Attach doubler to the top of the pole

Place pole into the units pole socket.