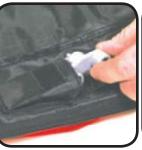

## **Assembly Instructions**

Remove doubler from the velcro pocket and the pole from the pole pocket

Remove pole from plastic bag

Assemble pole

Attach doubler to the top of the pole

Place pole into the units pole socket.