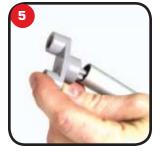

## **Assembly Instructions**

Remove doubler from the velcro pocket and the pole from the pole pocket

Remove pole from plastic bag

Assemble pole

Attach doubler to the top of the pole

Place pole into the units pole socket.