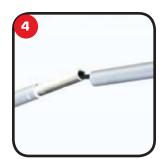

## **Assembly Instructions**

Remove doubler from the velcro pocket and the pole from the pole pocket

Remove pole from plastic bag

Assemble pole

Attach doubler to the top of the pole

Place pole into the units pole socket.