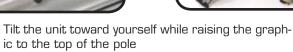

Attach the graphic rail to the doubler

Repeat steps 7 & 8 for the second graphic

Reverse the procedure to disassemble