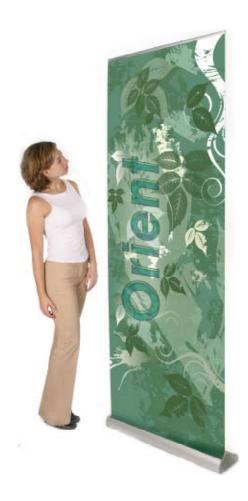

## features & benefits

The elegance and simplicity of the Orient in a double sided banner stand! That's the Orient 2. Dual retractor mechanisms allow you to present two graphics back to back. It is finished in Anodized Silver with heavy duty molded end plates. Padded carry bag is included.

Double sided

Orient 2 (31.5w) - ONT-800-DBL-S

Orient 2 Grande (39.25w) - ONT-1000-DBL-S

Single sided

Orient (31.5w) - ONT-800-S

Orient Grande (39.25w) ONT-1000-S

| hardware specifications                                                                                                          | graphic specifications                                                                                                                                                                                                                                                                     | additional info                                                                                                                                      |
|----------------------------------------------------------------------------------------------------------------------------------|--------------------------------------------------------------------------------------------------------------------------------------------------------------------------------------------------------------------------------------------------------------------------------------------|------------------------------------------------------------------------------------------------------------------------------------------------------|
| Height: 84" Orient & Orient 2 31.5w Orient & Orient 2 Grande 39.25w Unit Footprint 800/1000: 32 1/2"x 9 9/16"/ 40 3/8" x 9 9/16" | Orient Graphic size: 31.5"W x 84"H (+ 6" bleed). Orient Grande Graphic size: 39.25"W x 84"H (+ 6" bleed). Orient 2 Graphic size: 31.5"W x 84"H (+ 6" bleed) Orient 2 Grande Graphic size: 39.25"W x 84"H (+ 6" bleed) Substrate Dimensions 800/1000: 31 1/2" x 90 1/2" / 39 1/4" x 90 1/2" | Approx weights w bag 800/1000: 16 lbs. / 18 lbs. Shipping Dimensions: 35"x12"x6" Bag Dimensions 800/1000: 33 1/2"x 10 1/2" x 4" / 41" x 10 1/2" x 4" |