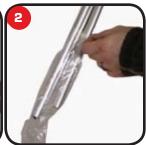

## **Assembly Instructions**

Remove doubler from the velcro pocket and the pole from the pole pocket

Remove pole from plastic bag

Assemble pole

Attach doubler to the top of the pole

Place pole into the units pole socket.

Attach the graphic rail to the doubler

Repeat steps 7 & 8 for the second graphic

Reverse the procedure to disassemble