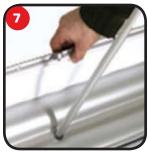

Attach the graphic rail to the doubler

Repeat steps 7 & 8 for the second graphic

Reverse the procedure to disassemble