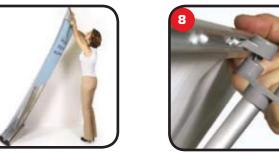

## **Assembly Instructions**

Remove doubler from the velcro pocket and the pole from the pole pocket

Remove pole from plastic bag

Assemble pole

Attach doubler to the top of the pole

Place pole into the units pole socket.

Attach the graphic rail to the doubler

Repeat steps 7 & 8 for the second graphic

Reverse the procedure to disassemble