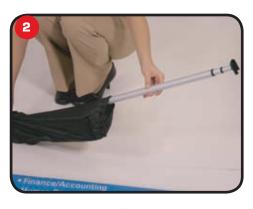

## **Assembly Instructions**

Unzip bag and remove cap, then remove graphic and unit from tube.

Remove unit from black bag.

Remove plastic bags from legs of the unit and protective covering from the base.