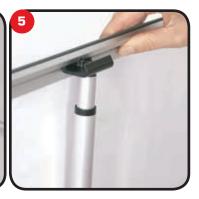

Attach legs to the base of unit, then stand unit upright.

Attach top graphic rail to the top of the unit and let the graphic hang down.

Twist top pole to loosen and raise graphic then twist top pole to tighten in place. Then repeat with the middle pole.