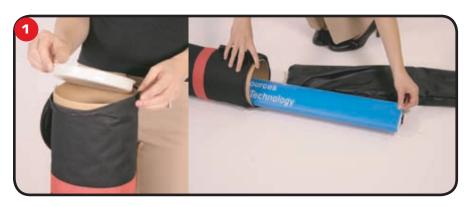

## **Assembly Instructions**

Unzip bag and remove cap, then remove graphic and unit from tube.

Remove unit from black bag.

Remove plastic bags from legs of the unit and protective covering from the base.