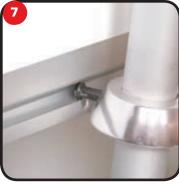

Attach bottom graphic rail to bottom rail fitting.

Put tension on graphic and tighten screw on bottom rail fitting