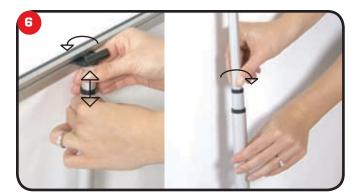

Attach legs to the base of unit, then stand unit upright.

Attach top graphic rail to the top of the unit and let the graphic hang down.

Twist top pole to loosen and raise graphic then twist top pole to tighten in place. Then repeat with the middle pole.