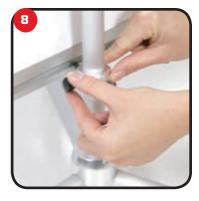

Attach bottom graphic rail to bottom rail fitting.

Put tension on graphic and tighten screw on bottom rail fitting