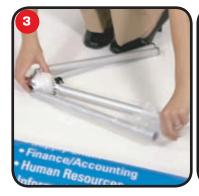

Attach legs to the base of unit, then stand unit upright.

Attach top graphic rail to the top of the unit and let the graphic hang down.

Twist top pole to loosen and raise graphic then twist top pole to tighten in place. Then repeat with the middle pole.