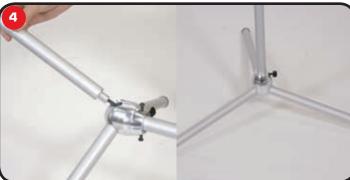

Attach legs to the base of unit, then stand unit upright.

Attach top graphic rail to the top of the unit and let the graphic hang down.

Twist top pole to loosen and raise graphic then twist top pole to tighten in place. Then repeat with the middle pole.