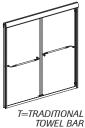

### **TOWEL BAR PRICE LIST (EACH)**

| DESCRIPTION | MODEL<br>NO. | USED FOR<br>DOOR SIZE |  |
|-------------|--------------|-----------------------|--|
| RADIUS      | TA18         | 48" and 54"           |  |
| TOWEL BAR   | TA24         | 60"                   |  |
| TRADITIONAL | TR18         | 48" and 54"           |  |
| TOWEL BAR   | TR24         | 60"                   |  |