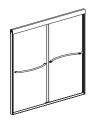

# Paragon 1/4" Tub Enclosure

57" Height

#### FRAMELESS BYPASS WITH THROUGH GLASS TOWEL BARS AND 1/4" CLEAR GLASS

| MODEL<br>NO. | WIDTH | GLASS<br>SIZE |
|--------------|-------|---------------|
| 2754.58      | 54"   | 27 X 54       |
| 2760.58      | 60"   | 30 X 54       |
| MODEL        |       |               |
| 2760.58KD*   | 60"   | See Above     |
| 2766.58KD*   | 66"   | See Above     |