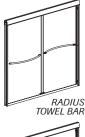

### **TOWEL BAR PRICE LIST (EACH)**

| DESCRIPTION | MODEL<br>NO. | USED FOR<br>DOOR SIZE |  |
|-------------|--------------|-----------------------|--|
| RADIUS      | TA18         | 48" and 54"           |  |
| TOWEL BAR   | TA24         | 60"                   |  |
| TRADITIONAL | TR18         | 48" and 54"           |  |
| TOWEL BAR   | TR24         | 60"                   |  |