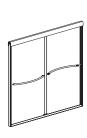

## Paragon 1/4"

Shower Enclosure

69" Height

#### FRAMELESS BYPASS WITH THROUGH GLASS TOWEL BARS AND 1/4" CLEAR GLASS

| MODEL<br>NO. | WIDTH | GLASS<br>SIZE |
|--------------|-------|---------------|
| 2848.70      | 48"   | 24 X 66       |
| 2854.70      | 54"   | 27 X 66       |
| 2860.70      | 60"   | 30 X 66       |
| MODEL        |       |               |
| 2848.70KD*   | 48"   | See Above     |
| 2860.70KD*   | 60"   | See Above     |
| 2866.70KD*   | 66"   | See Above     |