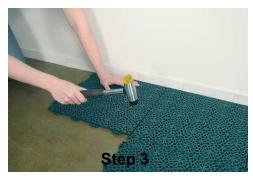

Step 2—Fix the connection tabs over the protruding rings.

Step 3—Using a rubber mallet, tap the connection tabs together, interlocking the tiles.

Step 4—Use a jigsaw to cut tiles for a perfect fit.

Step 5—Use edge/corner strips (from optional finishing kit) for a smart and safe finish of your flooring.