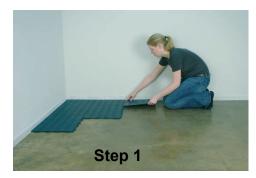

## **Installation Instructions**

No special tools, glue or screws are needed to install your flooring. All you need is a rubber mallet, measure tape and a saw.

Step 1—Start the installation in a corner and install tiles at an angle.