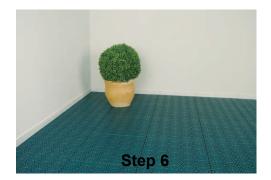

## Quick Click All Weather Tile **matsinc**.



## **Installation Instructions**

No special tools, glue or screws are needed to install your flooring. All you need is a rubber mallet, measure tape and a saw.













Step 1—Start the installation in a corner and install tiles at an angle.

Step 2—Fix the connection tabs over the protruding rings.

Step 3—Using a rubber mallet, tap the connection tabs together, interlocking the tiles.

Step 4—Use a jigsaw to cut tiles for a perfect fit.

Step 5—Use edge/corner strips (from optional finishing kit) for a smart and safe finish of your flooring.

Step 6—Enjoy your new Quick Click Slate All Weather Floor!