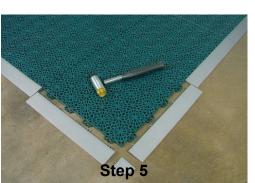

Step 2—Fix the connection tabs over the protruding rings.

Step 3—Using a rubber mallet, tap the connection tabs together, interlocking the tiles.

Step 4—Use a jigsaw to cut tiles for a perfect fit.

Step 5—Use edge/corner strips (from optional finishing kit) for a smart and safe finish of your flooring.