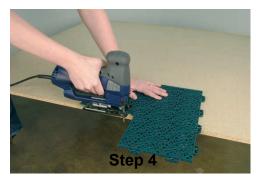

Step 2—Fix the connection tabs over the protruding rings.

Step 3—Using a rubber mallet, tap the connection tabs together, interlocking the tiles.

Step 4—Use a jigsaw to cut tiles for a perfect fit.

Step 5—Use edge/corner strips (from optional finishing kit) for a smart and safe finish of your flooring.