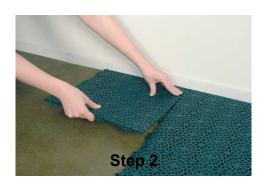

Step 2—Fix the connection tabs over the protruding rings.

Step 3—Using a rubber mallet, tap the connection tabs together, interlocking the tiles.

Step 4—Use a jigsaw to cut tiles for a perfect fit.

Step 5—Use edge/corner strips (from optional finishing kit) for a smart and safe finish of your flooring.