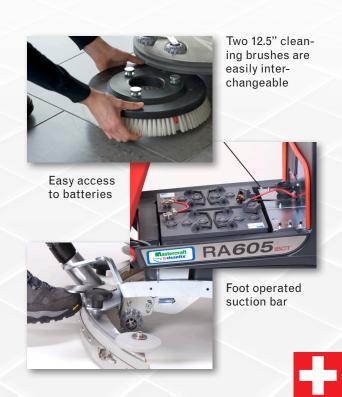

Equipped with two(2) 12.5" scrubbing brushes, for two foot wide cleaning path. Features forward and backward traction drive, and an integrated battery charger. The new **RA 605 IBCT** is the perfect way to restore daily order to your floors — even works on pavement.

### **Make Chemical Application Easy**

With the optional available CADS, the chemical product you need for your work is carefully dosed to the fresh water just before the cleaning solution outlet. Just set the concentration of the chemical product, connect the canister (1.4 Gal) and start working. Dosing will change as needed with speed.