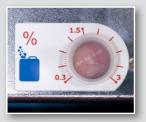

### **Make Chemical Application Easy**

With the optional available CADS, the chemical product you need for your work is carefully dosed to the fresh water just before the cleaning solution outlet. Just set the concentration of the chemical product, connect the canister (1.4 Gal) and start working. Dosing will change as needed with speed.