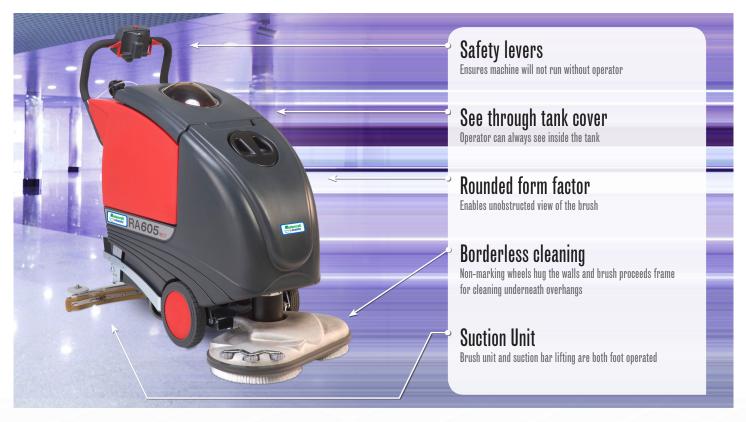

## RA 605 IBCT • Speed/Supply Regulated Dosing Option • Large Battery Scrubber

A splendidly clean and evenly dry floor! That's what the new **RA 605 IBCT** scrubber dryer leaves behind. It is easy to use, ecological and efficient.

Equipped with two(2) 12.5" scrubbing brushes, for two foot wide cleaning path. Features forward and backward traction drive, and an integrated battery charger. The new **RA 605 IBCT** is the perfect way to restore daily order to your floors — even works on pavement.

Easy to use, adjustable control panel

Aggregated pavement brush\* and scrubber

Large recovery tank with see through door

Non-marking wheels allow you to hug the walls

Filing hose\*, get clean water from any tap