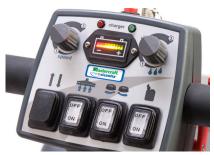

Easy to use, adjustable control panel

Aggregated pavement brush\* and scrubber

Large recovery tank with see through door

Non-marking wheels allow you to hug the walls

Filing hose\*, get clean water from any tap

#### Speed dependent cleaning supply

The cleaning solution supply automatically adapts to follow the acceleration or deceleration so a perfect amount is dispensed every time.

The CADS regulates the supply of cleaning solution, resulting in dry curves without puddles at the apex. Benefits of the optional CADS system include: