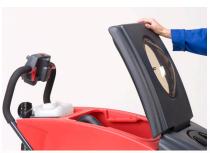

Easy to use, adjustable control panel

Aggregated pavement brush\* and scrubber

Large recovery tank with see through door

Non-marking wheels allow you to hug the walls

Filing hose\*, get clean water from any tap