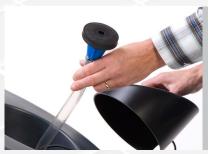

### **Make Chemical Application Easy**

With the optional available CADS, the chemical product you need for your work is carefully dosed to the fresh water just before the cleaning solution outlet. Just set the concentration of the chemical product, connect the canister (1.4 Gal) and start working. Dosing will change as needed with speed.