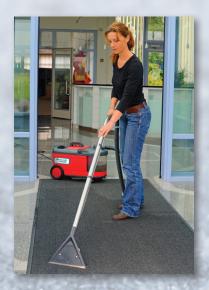

# **Powerful and Compact**

Deep clean with confidence

### Lightweight

• Weighing in at less than 31 lbs, the TW 411 is easy to operate and highly maneuverable