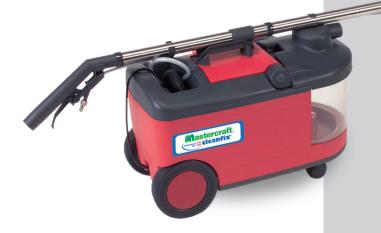

# BIG ON POWER, SMALL IN STATURE

TW 411 • Carpet Extractor Spotter

Easily removable, clear recovery tank

10" Carpet extractor tool

## **Functionality**

• Plenty of optional tools available - for a wide range of cleaning applications

| Technical data:                             |          |        |  |
|---------------------------------------------|----------|--------|--|
| Order Number                                | 253014   |        |  |
| Motor                                       | 1.5 HP   |        |  |
| Waterlift                                   | 88"      |        |  |
| Tank Solution                               | 2.7 gal  |        |  |
| Tank Recovery                               | 2.3 gal  |        |  |
| Pump                                        | 35 psi   |        |  |
| Shipping Weight                             | 38.4 lbs |        |  |
| Cable Length                                | 24'      |        |  |
| Shipped complete with:                      | 070000   |        |  |
| Spray-Suction Hose                          | 272000   |        |  |
| Carpet adapter with 2 jet nozzle            | 272019   |        |  |
| Optional accessories:                       |          |        |  |
| Carpet adapter                              |          | 272027 |  |
| Stair tool                                  |          | 272035 |  |
| Upholstery tool 3", PVC, with nozzle inside |          | 272043 |  |
| Upholstery tool 3.5", with nozzle outside   |          | 272051 |  |
| Wall and ceiling tool 4"                    |          | 272078 |  |
| Hard floor adapter                          |          | 272086 |  |