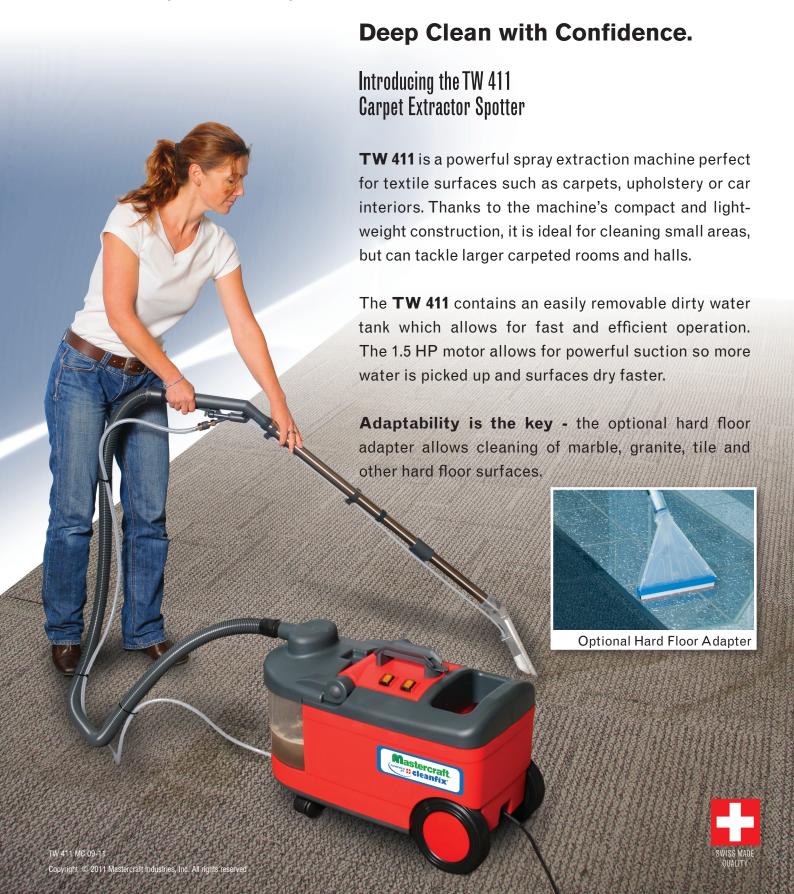

# **Powerful and Compact**

Deep clean with confidence

### **Powerful**

• The 1.5 HP motor is ready to tackle any job in small to medium sized areas

### Lightweight

• Weighing in at less than 31 lbs, the TW 411 is easy to operate and highly maneuverable

### **Powerful Suction**

• With a powerful motor and great design, the TW 411 keeps the area dry while cleaning

## **Functionality**

• Plenty of optional tools available - for a wide range of cleaning applications

| Technical data:                             |          |        |  |
|---------------------------------------------|----------|--------|--|
| Order Number                                | 253014   |        |  |
| Motor                                       | 1.5 HP   |        |  |
| Waterlift                                   | 88"      |        |  |
| Tank Solution                               | 2.7 gal  |        |  |
| Tank Recovery                               | 2.3 gal  |        |  |
| Pump                                        | 35 psi   |        |  |
| Shipping Weight                             | 38.4 lbs |        |  |
| Cable Length                                | 24'      |        |  |
| Shipped complete with:                      | 070000   |        |  |
| Spray-Suction Hose                          | 272000   |        |  |
| Carpet adapter with 2 jet nozzle            | 272019   |        |  |
| Optional accessories:                       |          |        |  |
| Carpet adapter                              |          | 272027 |  |
| Stair tool                                  |          | 272035 |  |
| Upholstery tool 3", PVC, with nozzle inside |          | 272043 |  |
| Upholstery tool 3.5", with nozzle outside   |          | 272051 |  |
| Wall and ceiling tool 4"                    |          | 272078 |  |
| Hard floor adapter                          |          | 272086 |  |