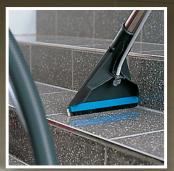

## Get it OUT of the GROUT!

**RA 410E Hard Floor Cylindrical Scrubber** 

Optional 9″ carpet/stair adapter

Dual Squeegee for forward and reverse cleaning

Get it OUT of the GROUT!

Make grout lines sparkle! Combines powerful suction and a cylindrical brush system that can loosen and remove set in dirt from grout lines and crevices.