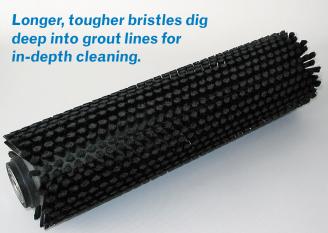

## **RA 410E**

Hard Floor Cylindrical Electric Scrubber

The **RA 410E** hard floor scrubber achieves excellent cleaning results on all types of hard flooring. Tough, long bristles on its cylindrical brush loosen and remove even set in dirt from grout lines and crevices.

Optional 9″ carpet/stair adapter

Dual Squeegee for forward and reverse cleaning

Get it OUT of the GROUT!

Make grout lines sparkle! Combines powerful suction and a cylindrical brush system that can loosen and remove set in dirt from grout lines and crevices.