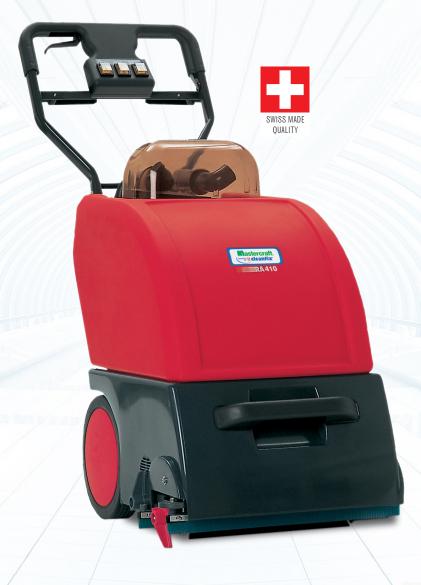

## Get it OUT of the GROUT!

**RA 410E Hard Floor Cylindrical Scrubber** 

## **RA 410E**

Hard Floor Cylindrical Electric Scrubber

The **RA 410E** hard floor scrubber achieves excellent cleaning results on all types of hard flooring. Tough, long bristles on its cylindrical brush loosen and remove even set in dirt from grout lines and crevices.

A smaller footprint makes RA 410E a dream to operate. The unique molded interior and bladder system make this tough machine surprisingly compact, so it's no big deal to fill, drain, transport and store in a small area.