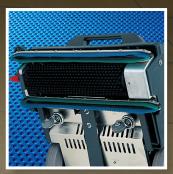

RA 410E thoroughly scrubs and dries in both forward and reverse. Two twin sets of squeegees mounted in front of and behind the brush ensure full pickup — no dulling dirt or liquid gets left behind. Makes quick work of any size floor.

Optional 9″ carpet/stair adapter

Dual Squeegee for forward and reverse cleaning

Get it OUT of the GROUT!

Make grout lines sparkle! Combines powerful suction and a cylindrical brush system that can loosen and remove set in dirt from grout lines and crevices.